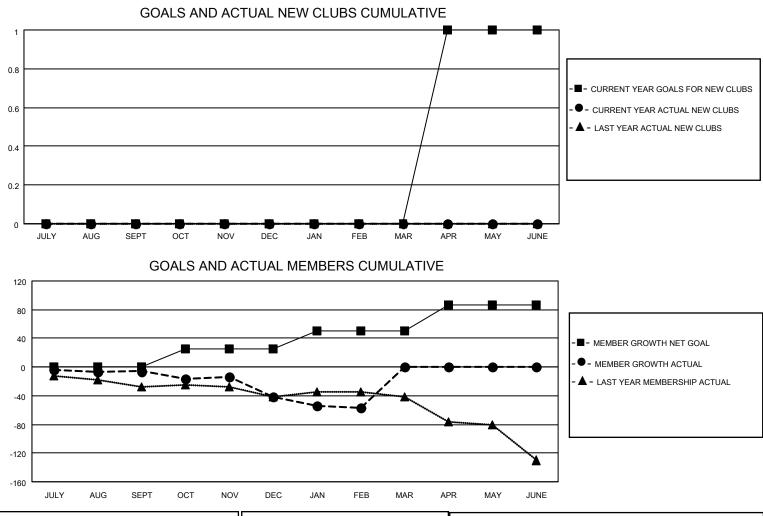

## LOCATION CANADA

**District 5 SKS** 

Results as of: 2/28/2023

| Clubs                 |               |           |               | Members               |                        |                         |                                                    |
|-----------------------|---------------|-----------|---------------|-----------------------|------------------------|-------------------------|----------------------------------------------------|
| RESULTS FOR 2022-2023 |               |           |               | RESULTS FOR 2022-2023 |                        |                         |                                                    |
| QUARTER               | NEW CLUB GOAL | NEW CLUBS | DROPPED CLUBS | QUARTER MEM           | BER GROWTH NET<br>GOAL | MEMBER GROWTH<br>ACTUAL | DROPPED<br>MEMBERS ACTUAL<br>(including transfers) |
| JULY/AUG/SEPT         | 0             | 0         | 0             | JULY/AUG/SEPT         | 0                      | 13                      | 18                                                 |
| OCT/NOV/DEC           | 0             | 0         | 1             | OCT/NOV/DEC           | 25                     | 26                      | 61                                                 |
| JAN/FEB/MAR           | 0             | 0         | 0             | JAN/FEB/MAR           | 25                     | 22                      | 36                                                 |
| APR/MAY/JUNE          | 1             | 0         | 0             | APR/MAY/JUNE          | 36                     | 0                       | 0                                                  |